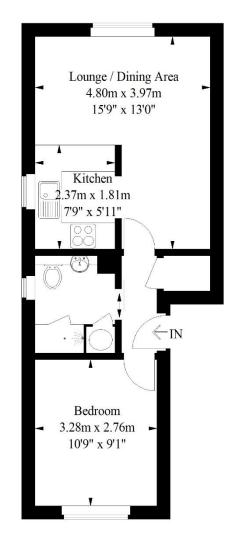

## Coe Avenue, London

Approximate Gross Internal Area 36.2 sq m / 390 sq ft

## **First Floor**

Illustration for identification purposes only, measurements are approximate, not to scale. FloorplansUsketch.com © 2019 (ID 518575)

INFO@FOLKLANDS.COM - 020 8686 0002

362 Brighton Road - South Croydon - Cr2 6al

The accommodation comprises one double bedroom, a newly fitted three piece shower room with a large airing cupboard, hallway storage, and an open plan Lounge/dining room with a separate kitchen area.

Furthermore, this property sits moments from the open green spaces of Brickfield Meadow and a short walk to a wide range of local shops and amenities.