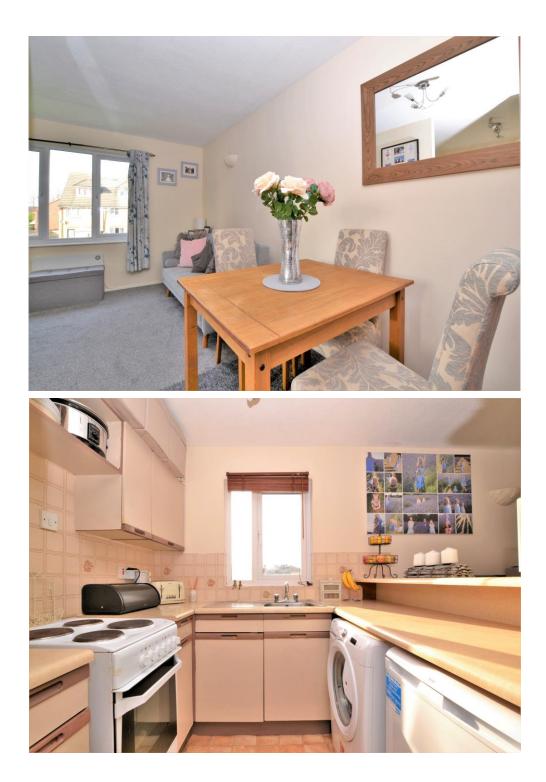

The accommodation comprises one double bedroom, a newly fitted three piece shower room with a large airing cupboard, hallway storage, and an open plan Lounge/dining room with a separate kitchen area.

Furthermore, this property sits moments from the open green spaces of Brickfield Meadow and a short walk to a wide range of local shops and amenities.